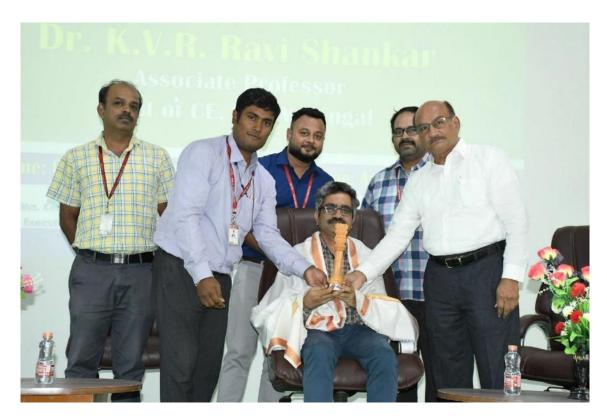

www.mits.ac.in

**Dignitaries Present**: Dr. K.V.R Ravi Shankar, Associate Professor, Department of Civil Engineering, National Institute of Technology Warangal (**NITW**).

Dr. R. Thulasiram Naidu, Professor, Department of Humanities and Advisor Dean R&D, Madanapalle Institute of Technology & Science, Madanapalle.

Dr. Dipankar Roy, Professor & Head, **ASCE** Faculty Advisor, Department of Civil Engineering, Madanapalle Institute of Technology & Science, Madanapalle.

Dr. Priyam Nath Bhowmik, Assistant Professor, Department of Civil Engineering, Madanapalle Institute of Technology & Science, Madanapalle