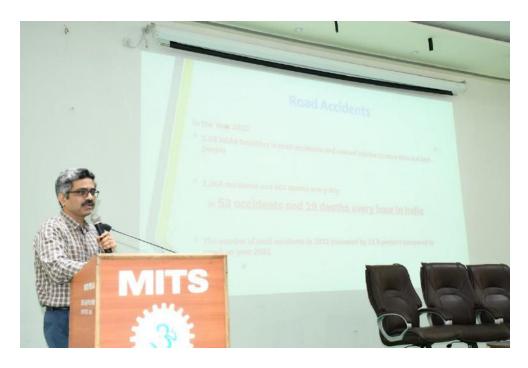

#### **Event details:**

The Builders Club under the Department of Civil Engineering have organized an Awareness Program on "Road Safety: Role of Road User" on 27th July 2024 from 04:00 pm to 05:00 pm in the Auditorium of Madanapalle Institute of Technology and Science (MITS). The event began with the opening speech by Dr. Priyam Nath Bhowmik (FIC- Builders' Club). Later, Dr. Dipankar Roy (HOD, Civil Engineering & ASCE Faculty Advisor) addressed the gathering followed by the speech of Dr. Thulasiram Naidu. The session started at 04:00 pm with a prior briefing about the resource person of the day by A. Vyshnavi (Member, Builders Club). The session was very good and the Auditorium was occupied to its almost to its fullest. The total count of the participants was 138 from the entire College (MITS). The Awareness Program was supported by the respected management of MITS, Madanapalle. The session maintained the expected quality from the resource person, and was open to discuss queries of the participants. The session was extended for 5 mins and ended at 05: 05 pm. The session was concluded and followed by vote of thanks given by Dr. Priyam Nath Bhowmik, Assistant Professor, Department of Civil Engineering. We are extremely thankful to MITS institution and management, Principal MITS for their continuous support to make this event a sparkling successful one.

### **Topics Discussed:**

- ➤ Different safety measures to be adopted while using the road.
- ➤ New technologies which can be used in the vehicles to reduce accident.
- > Why and how to use helmets properly.
- > Signal Jumping: Why and how it kills.
- Accidents: Types, root causes, how to avoid.