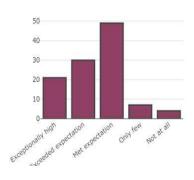

#### **Event details:**

The Builders Club under the Department of Civil Engineering have organized an Awareness Program on "Road Safety: Role of Road User" on 27th July 2024 from 04:00 pm to 05:00 pm in the Auditorium of Madanapalle Institute of Technology and Science (MITS). The event began with the opening speech by Dr. Priyam Nath Bhowmik (FIC- Builders' Club). Later, Dr. Dipankar Roy (HOD, Civil Engineering & ASCE Faculty Advisor) addressed the gathering followed by the speech of Dr. Thulasiram Naidu. The session started at 04:00 pm with a prior briefing about the resource person of the day by A. Vyshnavi (Member, Builders Club). The session was very good and the Auditorium was occupied to its almost to its fullest. The total count of the participants was 138 from the entire College (MITS). The Awareness Program was supported by the respected management of MITS, Madanapalle. The session maintained the expected quality from the resource person, and was open to discuss queries of the participants. The session was extended for 5 mins and ended at 05: 05 pm. The session was concluded and followed by vote of thanks given by Dr. Priyam Nath Bhowmik, Assistant Professor, Department of Civil Engineering. We are extremely thankful to MITS institution and management, Principal MITS for their continuous support to make this event a sparkling successful one.