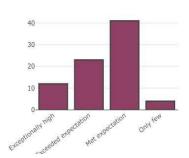

|      | MADA            | NAPALLE INSTITUTE OF TECHNOL | OGY & SCIENCE, MADANAPALLE                                                                                                                                                                                                                                                                                                                                                                                                                                                                                                                                                                                                                                                                                                                                                                                                                                                                                                                                                                                                                                                                                                                                                                                                                                                                                                                                                                                                                                                                                                                                                                                                                                                                                                                                                                                                                                                                                                                                                                                                                                                                                                     |
|------|-----------------|------------------------------|--------------------------------------------------------------------------------------------------------------------------------------------------------------------------------------------------------------------------------------------------------------------------------------------------------------------------------------------------------------------------------------------------------------------------------------------------------------------------------------------------------------------------------------------------------------------------------------------------------------------------------------------------------------------------------------------------------------------------------------------------------------------------------------------------------------------------------------------------------------------------------------------------------------------------------------------------------------------------------------------------------------------------------------------------------------------------------------------------------------------------------------------------------------------------------------------------------------------------------------------------------------------------------------------------------------------------------------------------------------------------------------------------------------------------------------------------------------------------------------------------------------------------------------------------------------------------------------------------------------------------------------------------------------------------------------------------------------------------------------------------------------------------------------------------------------------------------------------------------------------------------------------------------------------------------------------------------------------------------------------------------------------------------------------------------------------------------------------------------------------------------|
| AWS  | rness Frogram o | n Road Safety                | 25-07-2024                                                                                                                                                                                                                                                                                                                                                                                                                                                                                                                                                                                                                                                                                                                                                                                                                                                                                                                                                                                                                                                                                                                                                                                                                                                                                                                                                                                                                                                                                                                                                                                                                                                                                                                                                                                                                                                                                                                                                                                                                                                                                                                     |
| S.no | Roll No.        | Student Name                 | Signature                                                                                                                                                                                                                                                                                                                                                                                                                                                                                                                                                                                                                                                                                                                                                                                                                                                                                                                                                                                                                                                                                                                                                                                                                                                                                                                                                                                                                                                                                                                                                                                                                                                                                                                                                                                                                                                                                                                                                                                                                                                                                                                      |
|      | 2169120146      | -A. Vyshnavi                 | Audi 95/4/24.                                                                                                                                                                                                                                                                                                                                                                                                                                                                                                                                                                                                                                                                                                                                                                                                                                                                                                                                                                                                                                                                                                                                                                                                                                                                                                                                                                                                                                                                                                                                                                                                                                                                                                                                                                                                                                                                                                                                                                                                                                                                                                                  |
| 2    | 22695A0102      | Devimani Gudun               | G. Devimani                                                                                                                                                                                                                                                                                                                                                                                                                                                                                                                                                                                                                                                                                                                                                                                                                                                                                                                                                                                                                                                                                                                                                                                                                                                                                                                                                                                                                                                                                                                                                                                                                                                                                                                                                                                                                                                                                                                                                                                                                                                                                                                    |
| 3.   | 2169/A0107      | 5. Chandu                    | D. Chandu &                                                                                                                                                                                                                                                                                                                                                                                                                                                                                                                                                                                                                                                                                                                                                                                                                                                                                                                                                                                                                                                                                                                                                                                                                                                                                                                                                                                                                                                                                                                                                                                                                                                                                                                                                                                                                                                                                                                                                                                                                                                                                                                    |
| 4.   | 21691A0122      | C. Ravi thesa                | C. Daietrejo                                                                                                                                                                                                                                                                                                                                                                                                                                                                                                                                                                                                                                                                                                                                                                                                                                                                                                                                                                                                                                                                                                                                                                                                                                                                                                                                                                                                                                                                                                                                                                                                                                                                                                                                                                                                                                                                                                                                                                                                                                                                                                                   |
| 2.   | 21691A0142      | T. Vamsi Krishna             | T. Lansi feristina                                                                                                                                                                                                                                                                                                                                                                                                                                                                                                                                                                                                                                                                                                                                                                                                                                                                                                                                                                                                                                                                                                                                                                                                                                                                                                                                                                                                                                                                                                                                                                                                                                                                                                                                                                                                                                                                                                                                                                                                                                                                                                             |
| 6    | 2169120143      | R-vams; Kumar                | R. volunti                                                                                                                                                                                                                                                                                                                                                                                                                                                                                                                                                                                                                                                                                                                                                                                                                                                                                                                                                                                                                                                                                                                                                                                                                                                                                                                                                                                                                                                                                                                                                                                                                                                                                                                                                                                                                                                                                                                                                                                                                                                                                                                     |
| ュ    | 2169140130      | Mishreeja                    | JL.                                                                                                                                                                                                                                                                                                                                                                                                                                                                                                                                                                                                                                                                                                                                                                                                                                                                                                                                                                                                                                                                                                                                                                                                                                                                                                                                                                                                                                                                                                                                                                                                                                                                                                                                                                                                                                                                                                                                                                                                                                                                                                                            |
| 8    | 2169 1 A 0124   |                              | 10                                                                                                                                                                                                                                                                                                                                                                                                                                                                                                                                                                                                                                                                                                                                                                                                                                                                                                                                                                                                                                                                                                                                                                                                                                                                                                                                                                                                                                                                                                                                                                                                                                                                                                                                                                                                                                                                                                                                                                                                                                                                                                                             |
| 9    | 2169140138      |                              | B-                                                                                                                                                                                                                                                                                                                                                                                                                                                                                                                                                                                                                                                                                                                                                                                                                                                                                                                                                                                                                                                                                                                                                                                                                                                                                                                                                                                                                                                                                                                                                                                                                                                                                                                                                                                                                                                                                                                                                                                                                                                                                                                             |
| 10.  | 21691A0135      |                              | Sur.                                                                                                                                                                                                                                                                                                                                                                                                                                                                                                                                                                                                                                                                                                                                                                                                                                                                                                                                                                                                                                                                                                                                                                                                                                                                                                                                                                                                                                                                                                                                                                                                                                                                                                                                                                                                                                                                                                                                                                                                                                                                                                                           |
| 11.  | 22695A 0101     |                              | 12.                                                                                                                                                                                                                                                                                                                                                                                                                                                                                                                                                                                                                                                                                                                                                                                                                                                                                                                                                                                                                                                                                                                                                                                                                                                                                                                                                                                                                                                                                                                                                                                                                                                                                                                                                                                                                                                                                                                                                                                                                                                                                                                            |
| 12   | 22696A0114      | G. Lavanya                   | The state of the s |
| 13   | 22.695ANIO1     |                              | 7. Anufla 25/01/24                                                                                                                                                                                                                                                                                                                                                                                                                                                                                                                                                                                                                                                                                                                                                                                                                                                                                                                                                                                                                                                                                                                                                                                                                                                                                                                                                                                                                                                                                                                                                                                                                                                                                                                                                                                                                                                                                                                                                                                                                                                                                                             |
| 14   | 22695A0113      | M. Indhymatki                | M. Justi.                                                                                                                                                                                                                                                                                                                                                                                                                                                                                                                                                                                                                                                                                                                                                                                                                                                                                                                                                                                                                                                                                                                                                                                                                                                                                                                                                                                                                                                                                                                                                                                                                                                                                                                                                                                                                                                                                                                                                                                                                                                                                                                      |
| 15   | 21691110123     | A- BaiBhavya Sgee            | A.82Bharyassee                                                                                                                                                                                                                                                                                                                                                                                                                                                                                                                                                                                                                                                                                                                                                                                                                                                                                                                                                                                                                                                                                                                                                                                                                                                                                                                                                                                                                                                                                                                                                                                                                                                                                                                                                                                                                                                                                                                                                                                                                                                                                                                 |
| 16   | 2169110113      | P. Haripriya                 | P. Heurphysi-                                                                                                                                                                                                                                                                                                                                                                                                                                                                                                                                                                                                                                                                                                                                                                                                                                                                                                                                                                                                                                                                                                                                                                                                                                                                                                                                                                                                                                                                                                                                                                                                                                                                                                                                                                                                                                                                                                                                                                                                                                                                                                                  |
| 17   | 2169120116      | . 1                          | Augsthu Camer                                                                                                                                                                                                                                                                                                                                                                                                                                                                                                                                                                                                                                                                                                                                                                                                                                                                                                                                                                                                                                                                                                                                                                                                                                                                                                                                                                                                                                                                                                                                                                                                                                                                                                                                                                                                                                                                                                                                                                                                                                                                                                                  |
| 18   | 2169140101      | P. Seddig Khan               | P.A.                                                                                                                                                                                                                                                                                                                                                                                                                                                                                                                                                                                                                                                                                                                                                                                                                                                                                                                                                                                                                                                                                                                                                                                                                                                                                                                                                                                                                                                                                                                                                                                                                                                                                                                                                                                                                                                                                                                                                                                                                                                                                                                           |
| 10   | 92005/10105     |                              |                                                                                                                                                                                                                                                                                                                                                                                                                                                                                                                                                                                                                                                                                                                                                                                                                                                                                                                                                                                                                                                                                                                                                                                                                                                                                                                                                                                                                                                                                                                                                                                                                                                                                                                                                                                                                                                                                                                                                                                                                                                                                                                                |
| 19   | 2/69140127      | S. Soit Ali                  | 2. Confort                                                                                                                                                                                                                                                                                                                                                                                                                                                                                                                                                                                                                                                                                                                                                                                                                                                                                                                                                                                                                                                                                                                                                                                                                                                                                                                                                                                                                                                                                                                                                                                                                                                                                                                                                                                                                                                                                                                                                                                                                                                                                                                     |
| 20   | 22695A0105      | S.M. UMAR BASHA              |                                                                                                                                                                                                                                                                                                                                                                                                                                                                                                                                                                                                                                                                                                                                                                                                                                                                                                                                                                                                                                                                                                                                                                                                                                                                                                                                                                                                                                                                                                                                                                                                                                                                                                                                                                                                                                                                                                                                                                                                                                                                                                                                |
| 31   | SIGNIAOUS       | 6. Calestinipath?            | Charles P.                                                                                                                                                                                                                                                                                                                                                                                                                                                                                                                                                                                                                                                                                                                                                                                                                                                                                                                                                                                                                                                                                                                                                                                                                                                                                                                                                                                                                                                                                                                                                                                                                                                                                                                                                                                                                                                                                                                                                                                                                                                                                                                     |
| 20 4 | 2269170103      | K. Gargeel Was               | E. Gara                                                                                                                                                                                                                                                                                                                                                                                                                                                                                                                                                                                                                                                                                                                                                                                                                                                                                                                                                                                                                                                                                                                                                                                                                                                                                                                                                                                                                                                                                                                                                                                                                                                                                                                                                                                                                                                                                                                                                                                                                                                                                                                        |
| 23   | 226954009       | M. Siva Kuman                | 8                                                                                                                                                                                                                                                                                                                                                                                                                                                                                                                                                                                                                                                                                                                                                                                                                                                                                                                                                                                                                                                                                                                                                                                                                                                                                                                                                                                                                                                                                                                                                                                                                                                                                                                                                                                                                                                                                                                                                                                                                                                                                                                              |
| 24   | 2/69/40/10      | Y. Doresh Reddy              | Popmery. V                                                                                                                                                                                                                                                                                                                                                                                                                                                                                                                                                                                                                                                                                                                                                                                                                                                                                                                                                                                                                                                                                                                                                                                                                                                                                                                                                                                                                                                                                                                                                                                                                                                                                                                                                                                                                                                                                                                                                                                                                                                                                                                     |
| 25   | 22695/10108     | AiRiu                        | A. Rain                                                                                                                                                                                                                                                                                                                                                                                                                                                                                                                                                                                                                                                                                                                                                                                                                                                                                                                                                                                                                                                                                                                                                                                                                                                                                                                                                                                                                                                                                                                                                                                                                                                                                                                                                                                                                                                                                                                                                                                                                                                                                                                        |
|      |                 | 3                            |                                                                                                                                                                                                                                                                                                                                                                                                                                                                                                                                                                                                                                                                                                                                                                                                                                                                                                                                                                                                                                                                                                                                                                                                                                                                                                                                                                                                                                                                                                                                                                                                                                                                                                                                                                                                                                                                                                                                                                                                                                                                                                                                |
|      |                 |                              |                                                                                                                                                                                                                                                                                                                                                                                                                                                                                                                                                                                                                                                                                                                                                                                                                                                                                                                                                                                                                                                                                                                                                                                                                                                                                                                                                                                                                                                                                                                                                                                                                                                                                                                                                                                                                                                                                                                                                                                                                                                                                                                                |
|      |                 | ,                            |                                                                                                                                                                                                                                                                                                                                                                                                                                                                                                                                                                                                                                                                                                                                                                                                                                                                                                                                                                                                                                                                                                                                                                                                                                                                                                                                                                                                                                                                                                                                                                                                                                                                                                                                                                                                                                                                                                                                                                                                                                                                                                                                |
|      |                 |                              |                                                                                                                                                                                                                                                                                                                                                                                                                                                                                                                                                                                                                                                                                                                                                                                                                                                                                                                                                                                                                                                                                                                                                                                                                                                                                                                                                                                                                                                                                                                                                                                                                                                                                                                                                                                                                                                                                                                                                                                                                                                                                                                                |
|      |                 |                              |                                                                                                                                                                                                                                                                                                                                                                                                                                                                                                                                                                                                                                                                                                                                                                                                                                                                                                                                                                                                                                                                                                                                                                                                                                                                                                                                                                                                                                                                                                                                                                                                                                                                                                                                                                                                                                                                                                                                                                                                                                                                                                                                |
|      |                 |                              |                                                                                                                                                                                                                                                                                                                                                                                                                                                                                                                                                                                                                                                                                                                                                                                                                                                                                                                                                                                                                                                                                                                                                                                                                                                                                                                                                                                                                                                                                                                                                                                                                                                                                                                                                                                                                                                                                                                                                                                                                                                                                                                                |
|      |                 |                              |                                                                                                                                                                                                                                                                                                                                                                                                                                                                                                                                                                                                                                                                                                                                                                                                                                                                                                                                                                                                                                                                                                                                                                                                                                                                                                                                                                                                                                                                                                                                                                                                                                                                                                                                                                                                                                                                                                                                                                                                                                                                                                                                |
|      |                 |                              |                                                                                                                                                                                                                                                                                                                                                                                                                                                                                                                                                                                                                                                                                                                                                                                                                                                                                                                                                                                                                                                                                                                                                                                                                                                                                                                                                                                                                                                                                                                                                                                                                                                                                                                                                                                                                                                                                                                                                                                                                                                                                                                                |
|      |                 |                              |                                                                                                                                                                                                                                                                                                                                                                                                                                                                                                                                                                                                                                                                                                                                                                                                                                                                                                                                                                                                                                                                                                                                                                                                                                                                                                                                                                                                                                                                                                                                                                                                                                                                                                                                                                                                                                                                                                                                                                                                                                                                                                                                |
|      |                 |                              |                                                                                                                                                                                                                                                                                                                                                                                                                                                                                                                                                                                                                                                                                                                                                                                                                                                                                                                                                                                                                                                                                                                                                                                                                                                                                                                                                                                                                                                                                                                                                                                                                                                                                                                                                                                                                                                                                                                                                                                                                                                                                                                                |
|      |                 |                              |                                                                                                                                                                                                                                                                                                                                                                                                                                                                                                                                                                                                                                                                                                                                                                                                                                                                                                                                                                                                                                                                                                                                                                                                                                                                                                                                                                                                                                                                                                                                                                                                                                                                                                                                                                                                                                                                                                                                                                                                                                                                                                                                |