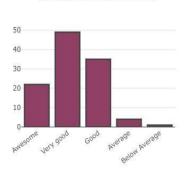

#### **Event details:**

The Builders Club under the Department of Civil Engineering have organized an Awareness Program on "Road Safety: Role of Road User" on 27th July 2024 from 04:00 pm to 05:00 pm in the Auditorium of Madanapalle Institute of Technology and Science (MITS). The event began with the opening speech by Dr. Priyam Nath Bhowmik (FIC- Builders' Club). Later, Dr. Dipankar Roy (HOD, Civil Engineering & ASCE Faculty Advisor) addressed the gathering followed by the speech of Dr. Thulasiram Naidu. The session started at 04:00 pm with a prior briefing about the resource person of the day by A. Vyshnavi (Member, Builders Club). The session was very good and the Auditorium was occupied to its almost to its fullest. The total count of the participants was 138 from the entire College (MITS). The Awareness Program was supported by the respected management of MITS, Madanapalle. The session maintained the expected quality from the resource person, and was open to discuss queries of the participants. The session was extended for 5 mins and ended at 05: 05 pm. The session was concluded and followed by vote of thanks given by Dr. Priyam Nath Bhowmik, Assistant Professor, Department of Civil Engineering. We are extremely thankful to MITS institution and management, Principal MITS for their continuous support to make this event a sparkling successful one.