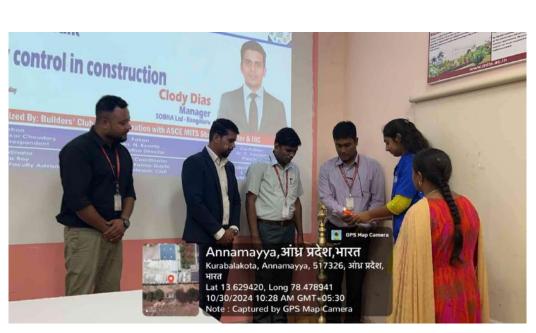

#### **Event details:**

The Builders Club under the Department of Civil Engineering have organized an Awareness Program on "Road Safety: Role of Road User" on 27th July 2024 from 04:00 pm to 05:00 pm in the Auditorium of Madanapalle Institute of Technology and Science (MITS). The event began with the opening speech by Dr. Priyam Nath Bhowmik (FIC- Builders' Club). Later, Dr. Dipankar Roy (HOD, Civil Engineering & ASCE Faculty Advisor) addressed the gathering followed by the speech of Dr. Thulasiram Naidu. The session started at 04:00 pm with a prior briefing about the resource person of the day by A. Vyshnavi (Member, Builders Club). The session was very good and the Auditorium was occupied to its almost to its fullest. The total count of the participants was 138 from the entire College (MITS). The Awareness Program was supported by the respected management of MITS, Madanapalle. The session maintained the expected quality from the resource person, and was open to discuss queries of the participants. The session was extended for 5 mins and ended at 05: 05 pm. The session was concluded and followed by vote of thanks given by Dr. Priyam Nath Bhowmik, Assistant Professor, Department of Civil Engineering. We are extremely thankful to MITS institution and management, Principal MITS for their continuous support to make this event a sparkling successful one.