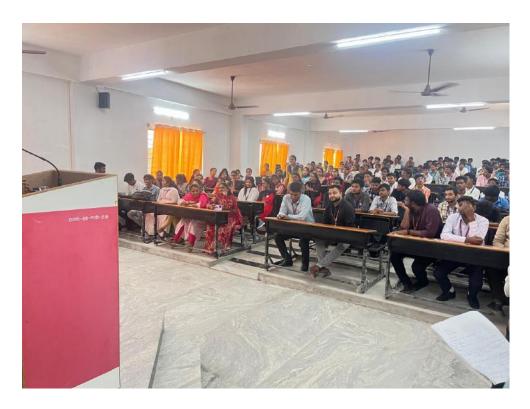

#### **Event details:**

The Builders Club under the Department of Civil Engineering have organized an Awareness Program on "Road Safety: Role of Road User" on 27th July 2024 from 04:00 pm to 05:00 pm in the Auditorium of Madanapalle Institute of Technology and Science (MITS). The event began with the opening speech by Dr. Priyam Nath Bhowmik (FIC- Builders' Club). Later, Dr. Dipankar Roy (HOD, Civil Engineering & ASCE Faculty Advisor) addressed the gathering followed by the speech of Dr. Thulasiram Naidu. The session started at 04:00 pm with a prior briefing about the resource person of the day by A. Vyshnavi (Member, Builders Club). The session was very good and the Auditorium was occupied to its almost to its fullest. The total count of the participants was 138 from the entire College (MITS). The Awareness Program was supported by the respected management of MITS, Madanapalle. The session maintained the expected quality from the resource person, and was open to discuss queries of the participants. The session was extended for 5 mins and ended at 05: 05 pm. The session was concluded and followed by vote of thanks given by Dr. Priyam Nath Bhowmik, Assistant Professor, Department of Civil Engineering. We are extremely thankful to MITS institution and management, Principal MITS for their continuous support to make this event a sparkling successful one.