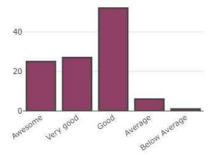

|                           |
| 6    |                |      |       |         |                           |

## MADANAPALLE INSTITUTE OF TECHNOLOGY & SCIENCE DEPARTMENT OF CIVIL ENGINEERING

(UGC Autonomous Institution)
Affiliated to JNTUA, Ananthapuramu & Approved by AICTE, New Delhi
NAAC Accredited with A+ Grade, NIRF India Rankings 2021 - Band: 201-250 (Engg.)
NBA Accredited - B. Tech. (CIVIL, CSE, ECE, EEE, MECH), MBA & MCA

### **Feedback Analysis**

13-08-2024

### Awareness on World Organ Donation day





Quality of lecture delivery



Quality of presentation and Contents



Did the event meet your expectation



Does it inspire you to explore further opportunities



Do you want similar events in future



Overall organisation and coordination of event



Overall learning





### Report on

### **Professional Talk**

on

"Quality Control in Construction"
Organized by Builders Club in Association with
ASCE MITS Students Chapter, IIIC and SAC

on

### 30 October 2024



**SUBMITTED BY**: Dr. Sonu Kumar Gupta, Assistant Professor, Department of Civil Engineering, Madanapalle Institute of Technology and Science.

### **Dignitaries Present:**

Mr. Clody Dias, Resource Person, Manager, Sobha Ltd, Bengaluru

**Dr. Dipankar Roy, Professor & Head** and Faculty Advisor of ASCE MITS Student Chapter Department of Civil Engineering, Madanapalle Institute of Technology and Science.

**Dr. Priyam Nath Bhowmik, Assistant Professor**, Faculty In-charge of Builders Club, Department of Civil Engineering, Madanapalle Institute of Technology and science.

**Dr. Sonu Kumar Gupta