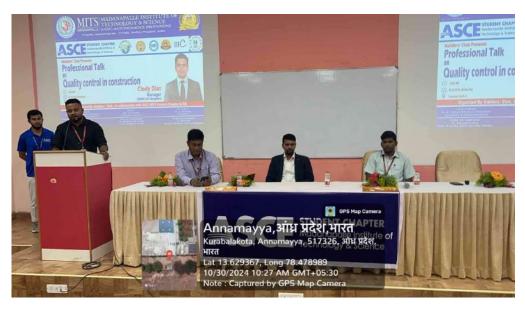

#### **Event details:**

The Builders Club under the Department of Civil Engineering have organized an Awareness Program on "Road Safety: Role of Road User" on 27th July 2024 from 04:00 pm to 05:00 pm in the Auditorium of Madanapalle Institute of Technology and Science (MITS). The event began with the opening speech by Dr. Priyam Nath Bhowmik (FIC- Builders' Club). Later, Dr. Dipankar Roy (HOD, Civil Engineering & ASCE Faculty Advisor) addressed the gathering followed by the speech of Dr. Thulasiram Naidu. The session started at 04:00 pm with a prior briefing about the resource person of the day by A. Vyshnavi (Member, Builders Club). The session was very good and the Auditorium was occupied to its almost to its fullest. The total count of the participants was 138 from the entire College (MITS). The Awareness Program was supported by the respected management of MITS, Madanapalle. The session maintained the expected quality from the resource person, and was open to discuss queries of the participants. The session was extended for 5 mins and ended at 05: 05 pm. The session was concluded and followed by vote of thanks given by Dr. Priyam Nath Bhowmik, Assistant Professor, Department of Civil Engineering. We are extremely thankful to MITS institution and management, Principal MITS for their continuous support to make this event a sparkling successful one.