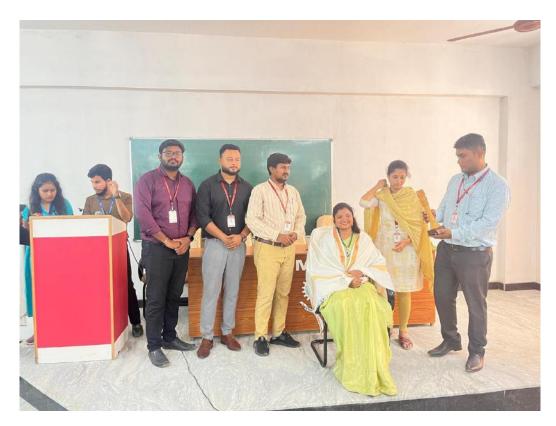

www.mits.ac.in

**Dignitaries Present**: Dr. K.V.R Ravi Shankar, Associate Professor, Department of Civil Engineering, National Institute of Technology Warangal (**NITW**).

Dr. R. Thulasiram Naidu, Professor, Department of Humanities and Advisor Dean R&D, Madanapalle Institute of Technology & Science, Madanapalle.

Dr. Dipankar Roy, Professor & Head, **ASCE** Faculty Advisor, Department of Civil Engineering, Madanapalle Institute of Technology & Science, Madanapalle.

Dr. Priyam Nath Bhowmik, Assistant Professor, Department of Civil Engineering, Madanapalle Institute of Technology & Science, Madanapalle