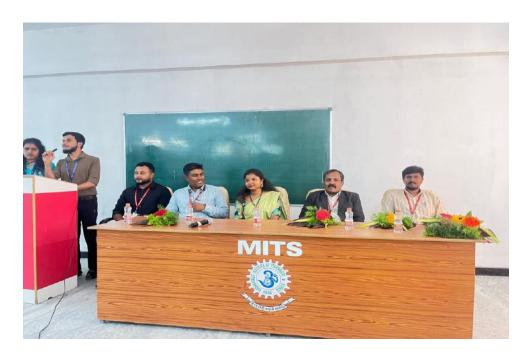

### **Venue: Auditorium MITS**

Chief Patron
Dr. N. Vijaya Bhaskar Choudary
Secretary & Correspondent

Patron Mrs. Keerthi Nadella Executive Director Program Chair Dr. C. Yuvaraj Principal Co- Chair Dr. Dipankar Roy Professor & HOD/ CED Coordinator Dr. Priyam Nath Bhowmik Assistant Professor

www.mits.ac.in

**Dignitaries Present**: Dr. K.V.R Ravi Shankar, Associate Professor, Department of Civil Engineering, National Institute of Technology Warangal (**NITW**).

Dr. R. Thulasiram Naidu, Professor, Department of Humanities and Advisor Dean R&D, Madanapalle Institute of Technology & Science, Madanapalle.

Dr. Dipankar Roy, Professor & Head, **ASCE** Faculty Advisor, Department of Civil Engineering, Madanapalle Institute of Technology & Science, Madanapalle.

Dr. Priyam Nath Bhowmik, Assistant Professor, Department of Civil Engineering, Madanapalle Institute of Technology & Science, Madanapalle