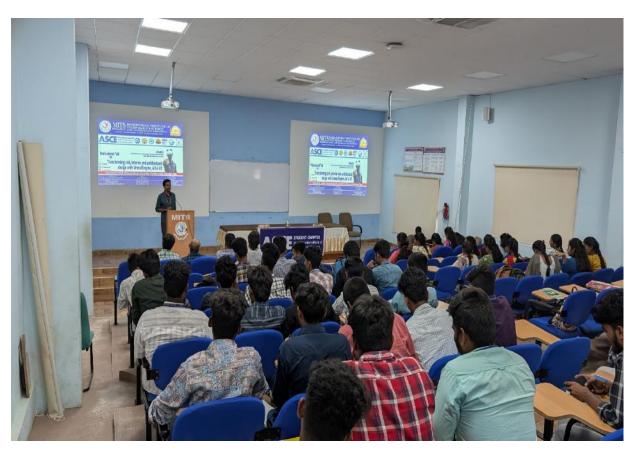

#### **Event details:**

The Builders Club under the Department of Civil Engineering have organized an Awareness Program on "Road Safety: Role of Road User" on 27th July 2024 from 04:00 pm to 05:00 pm in the Auditorium of Madanapalle Institute of Technology and Science (MITS). The event began with the opening speech by Dr. Priyam Nath Bhowmik (FIC- Builders' Club). Later, Dr. Dipankar Roy (HOD, Civil Engineering & ASCE Faculty Advisor) addressed the gathering followed by the speech of Dr. Thulasiram Naidu. The session started at 04:00 pm with a prior briefing about the resource person of the day by A. Vyshnavi (Member, Builders Club). The session was very good and the Auditorium was occupied to its almost to its fullest. The total count of the participants was 138 from the entire College (MITS). The Awareness Program was supported by the respected management of MITS, Madanapalle. The session maintained the expected quality from the resource person, and was open to discuss queries of the participants. The session was extended for 5 mins and ended at 05: 05 pm. The session was concluded and followed by vote of thanks given by Dr. Priyam Nath Bhowmik, Assistant Professor, Department of Civil Engineering. We are extremely thankful to MITS institution and management, Principal MITS for their continuous support to make this event a sparkling successful one.