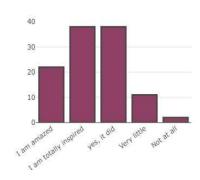

|      |       |         |                           |
| 22   |                |      |       |         |                           |
| 6    |                |      |       |         |                           |

## MADANAPALLE INSTITUTE OF TECHNOLOGY & SCIENCE DEPARTMENT OF CIVIL ENGINEERING

(UGC Autonomous Institution)
Affiliated to JNTUA, Ananthapuramu & Approved by AICTE, New Delhi
NAAC Accredited with A+ Grade, NIRF India Rankings 2021 - Band: 201-250 (Engg.)
NBA Accredited - B. Tech. (CIVIL, CSE, ECE, EEE, MECH), MBA & MCA

### **Feedback Analysis**

13-08-2024

### Awareness on World Organ Donation day





Quality of lecture delivery



Quality of presentation and Contents



Did the event meet your expectation



Does it inspire you to explore further opportunities



Do you want similar events in future



Overall organisation and coordination of event



Overall learning





### Report on

### **Professional Talk**

on

"Quality Control in Construction"
Organized by Builders Club in Association with
ASCE MITS Students Chapter, IIIC and SAC

on

### 30 October 2024



**SUBMITTED BY**: Dr. Sonu Kumar Gupta, Assistant Professor, Department of Civil Engineering, Madanapalle Institute of Technology and Science.

### **Dignitaries Present:**

Mr. Clody Dias, Resource Person, Manager, Sobha Ltd, Bengaluru

**Dr. Dipankar Roy, Professor & Head** and Faculty Advisor of ASCE MITS Student Chapter Department of Civil Engineering, Madanapalle Institute of Technology and Science.

**Dr. Priyam Nath Bhowmik, Assistant Professor**, Faculty In-charge of Builders C