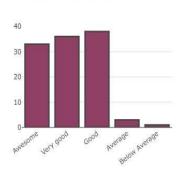

#### **Event details:**

The Builders Club under the Department of Civil Engineering have organized an Awareness Program on "Road Safety: Role of Road User" on 27th July 2024 from 04:00 pm to 05:00 pm in the Auditorium of Madanapalle Institute of Technology and Science (MITS). The event began with the opening speech by Dr. Priyam Nath Bhowmik (FIC- Builders' Club). Later, Dr. Dipankar Roy (HOD, Civil Engineering & ASCE Faculty Advisor) addressed the gathering followed by the speech of Dr. Thulasiram Naidu. The session started at 04:00 pm with a prior briefing about the resource person of the day by A. Vyshnavi (Member, Builders Club). The session was very good and the Auditorium was occupied to its almost to its fullest. The total count of the participants was 138 from the entire College (MITS). The Awareness Program was supported by the respected management of MITS, Madanapalle. The session maintained the expected quality from the resource person, and was open to discuss queries of the participants. The session was extended for 5 mins and ended at 05: 05 pm. The session was concluded and followed by vote of thanks given by Dr. Priyam Nath Bhowmik, Assistant Professor, Department of Civil Engineering. We are extremely thankful to MITS institution and management, Principal MITS for their continuous support to make this event a sparkling successful one.