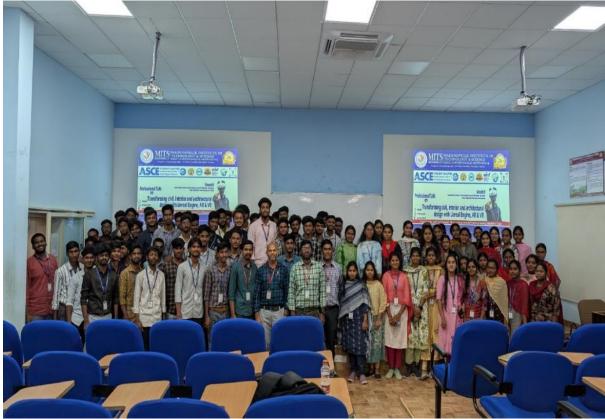

#### **Event details:**

The Builders Club under the Department of Civil Engineering have organized an Awareness Program on "Road Safety: Role of Road User" on 27th July 2024 from 04:00 pm to 05:00 pm in the Auditorium of Madanapalle Institute of Technology and Science (MITS). The event began with the opening speech by Dr. Priyam Nath Bhowmik (FIC- Builders' Club). Later, Dr. Dipankar Roy (HOD, Civil Engineering & ASCE Faculty Advisor) addressed the gathering followed by the speech of Dr. Thulasiram Naidu. The session started at 04:00 pm with a prior briefing about the resource person of the day by A. Vyshnavi (Member, Builders Club). The session was very good and the Auditorium was occupied to its almost to its fullest. The total count of the participants was 138 from the entire College (MITS). The Awareness Program was supported by the respected management of MITS, Madanapalle. The session maintained the expected quality from the resource person, and was open to discuss queries of the participants. The session was extended for 5 mins and ended at 05: 05 pm. The session was concluded and followed by vote of thanks given by Dr. Priyam Nath Bhowmik, Assistant Professor, Department of Civil Engineering. We are extremely thankful to MITS institution and management, Principal MITS for their continuous support to make this event a sparkling successful one.