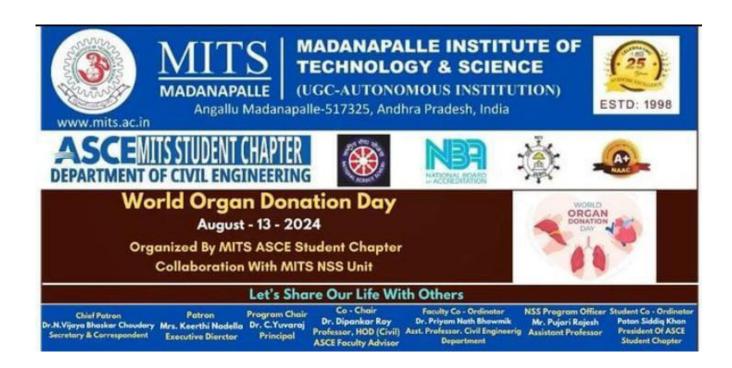

10-02-2025

"Transforming Civil, Interior& Architectural Design With Unreal Engine, AR & VR"



# MADANAPALLE INSTITUTE OF TECHNOLOGY & SCIENCE DEPARTMENT OF CIVIL ENGINEERING

(UGC Autonomous Institution)
Affiliated to JNTUA, Ananthapuramu & Approved by AICTE, New Delhi
NAAC Accredited with A+ Grade, NIRF India Rankings 2021 - Band: 201-250 (Engg.)
NBA Accredited - B. Tech. (CIVIL, CSE, ECE, EEE, MECH), MBA & MCA

SUD

ISO 21001

### Report on

# Awareness Program on "World Organ Donation Day" Organized by:



### **BUILDERS CLUB**

Under the



In Collaboration with NSS Unit, MITS



on 13<sup>th</sup> August 2024 Submitted by: Dr. Priyam Nath Bhowmik (FIC-Builders Club), Assistant Professor in the Department of Civil Engineering, Madanapalle Institute of Technology & Science (MITS).



<u>Dignitaries Present</u>: Ms. Swetha, Associate Professor, at Venkata Padmavathi College of Physiotherapy, Tirupati, Andhra Pradesh.

Dr. P. Ramanathan, Professor, Department of Electronics & Communication Engineering, Madanapalle Institute of Technology & Science, Madanapalle.

Dr. Dipankar Roy, Professor & Head, Department of Civil Engineering, Madanapalle Institute of Technology & Science, Madanapalle.

Dr. Priyam Nath Bhowmik, Assistant Professor, Department of Civil Engineering, Madanapalle Institute of Technology & Science, Madanapalle

Mr. Pujari Rajesh, Assistant Professor, Department of Mechanical Engineering, Madanapalle Institute of Technology & Science, Madanapalle

### **Resource Person:**

Ms. Swetha is currently working as Associate Professor at Venkata Padmavathi Colleg