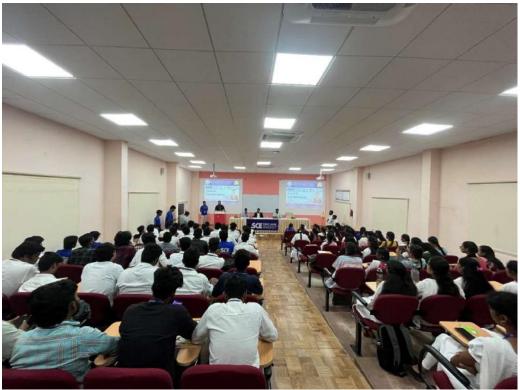

#### **Event details:**

The Builders Club under the Department of Civil Engineering have organized an Awareness Program on "Road Safety: Role of Road User" on 27th July 2024 from 04:00 pm to 05:00 pm in the Auditorium of Madanapalle Institute of Technology and Science (MITS). The event began with the opening speech by Dr. Priyam Nath Bhowmik (FIC- Builders' Club). Later, Dr. Dipankar Roy (HOD, Civil Engineering & ASCE Faculty Advisor) addressed the gathering followed by the speech of Dr. Thulasiram Naidu. The session started at 04:00 pm with a prior briefing about the resource person of the day by A. Vyshnavi (Member, Builders Club). The session was very good and the Auditorium was occupied to its almost to its fullest. The total count of the participants was 138 from the entire College (MITS). The Awareness Program was supported by the respected management of MITS, Madanapalle. The session maintained the expected quality from the resource person, and was open to discuss queries of the participants. The session was extended for 5 mins and ended at 05: 05 pm. The session was concluded and followed by vote of thanks given by Dr. Priyam Nath Bhowmik, Assistant Professor, Department of Civil Engineering. We are extremely thankful to MITS institution and management, Principal MITS for their continuous support to make this event a sparkling successful one.