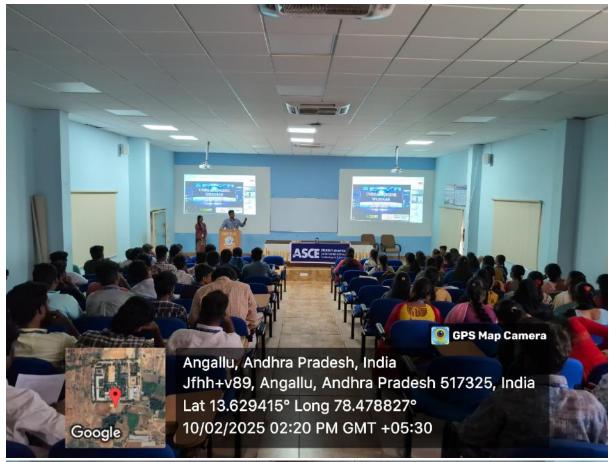

#### **Event details:**

The Builders Club under the Department of Civil Engineering have organized an Awareness Program on "Road Safety: Role of Road User" on 27th July 2024 from 04:00 pm to 05:00 pm in the Auditorium of Madanapalle Institute of Technology and Science (MITS). The event began with the opening speech by Dr. Priyam Nath Bhowmik (FIC- Builders' Club). Later, Dr. Dipankar Roy (HOD, Civil Engineering & ASCE Faculty Advisor) addressed the gathering followed by the speech of Dr. Thulasiram Naidu. The session started at 04:00 pm with a prior briefing about the resource person of the day by A. Vyshnavi (Member, Builders Club). The session was very good and the Auditorium was occupied to its almost to its fullest. The total count of the participants was 138 from the entire College (MITS). The Awareness Program was supported by the respected management of MITS, Madanapalle. The session maintained the expected quality from the resource person, and was open to discuss queries of the participants. The session was extended for 5 mins and ended at 05: 05 pm. The session was concluded and followed by vote of thanks given by Dr. Priyam Nath Bhowmik, Assistant Professor, Department of Civil Engineering. We are extremely thankful to MITS institution and management, Principal MITS for their continuous support to make this event a sparkling successful one.