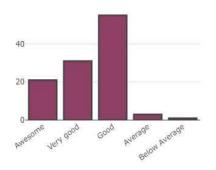

|      |       |         |                           |
| 6    |                |      |       |         |                           |

## MADANAPALLE INSTITUTE OF TECHNOLOGY & SCIENCE DEPARTMENT OF CIVIL ENGINEERING

(UGC Autonomous Institution)
Affiliated to JNTUA, Ananthapuramu & Approved by AICTE, New Delhi
NAAC Accredited with A+ Grade, NIRF India Rankings 2021 - Band: 201-250 (Engg.)
NBA Accredited - B. Tech. (CIVIL, CSE, ECE, EEE, MECH), MBA & MCA

### **Feedback Analysis**

13-08-2024

### Awareness on World Organ Donation day





Quality of lecture delivery



Quality of presentation and Contents



Did the event meet your expectation



Does it inspire you to explore further opportunities



Do you want similar events in future



Overall organisation and coordination of event



Overall learning





### Report on

### **Professional Talk**

on

"Quality Control in Construction"
Organized by Builders Club in Association with
ASCE MITS Students Chapter, IIIC and SAC

on

### 30 October 2024



**SUBMITTED BY**: Dr. Sonu Kumar Gupta, Assistant Professor, Department of Civil Engineering, Madanapalle Institute of Technology and Science.

### **Dignitaries Present:**

Mr. Clody Dias, Resource Person, Manager, Sobha Ltd, Bengaluru

**Dr. Dipankar Roy, Professor & Head** and Faculty Advisor of ASCE MITS Student Chapter Department of Civil Engineering, Madanapalle Institute of Technology and Science.

**Dr. Priyam Nath Bhowmik, Assistant Professor**, Faculty In-charge of Builders Club, Department of Civil Engineering, Madanapalle Institute of Technology and science.

**