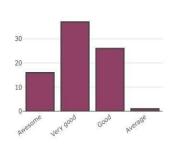

| 37  | 2269190139  | K. Vaganandhe       |           | k                                                                                                                                                                                                                                                                                                                                                                                                                                                                                                                                                                                                                                                                                                                                                                                                                                                                                                                                                                                                                                                                                                                                                                                                                                                                                                                                                                                                                                                                                                                                                                                                                                                                                                                                                                                                                                                                                                                                                                                                                                                                                                                              |
|-----|-------------|---------------------|-----------|--------------------------------------------------------------------------------------------------------------------------------------------------------------------------------------------------------------------------------------------------------------------------------------------------------------------------------------------------------------------------------------------------------------------------------------------------------------------------------------------------------------------------------------------------------------------------------------------------------------------------------------------------------------------------------------------------------------------------------------------------------------------------------------------------------------------------------------------------------------------------------------------------------------------------------------------------------------------------------------------------------------------------------------------------------------------------------------------------------------------------------------------------------------------------------------------------------------------------------------------------------------------------------------------------------------------------------------------------------------------------------------------------------------------------------------------------------------------------------------------------------------------------------------------------------------------------------------------------------------------------------------------------------------------------------------------------------------------------------------------------------------------------------------------------------------------------------------------------------------------------------------------------------------------------------------------------------------------------------------------------------------------------------------------------------------------------------------------------------------------------------|
| 20  | 22641A01041 | SIEGRAL             |           | and the same of th |
| 39  | 2269 100 kg | S-Mohammed Adil     |           | Advisted                                                                                                                                                                                                                                                                                                                                                                                                                                                                                                                                                                                                                                                                                                                                                                                                                                                                                                                                                                                                                                                                                                                                                                                                                                                                                                                                                                                                                                                                                                                                                                                                                                                                                                                                                                                                                                                                                                                                                                                                                                                                                                                       |
| 40  | 2269/A0/03  | M. Ak'kulappa."     |           | Ahantoppe                                                                                                                                                                                                                                                                                                                                                                                                                                                                                                                                                                                                                                                                                                                                                                                                                                                                                                                                                                                                                                                                                                                                                                                                                                                                                                                                                                                                                                                                                                                                                                                                                                                                                                                                                                                                                                                                                                                                                                                                                                                                                                                      |
| 41  | 2269/A0/0   | D. Dilli Prada Pri  | asod      | Q 10 9                                                                                                                                                                                                                                                                                                                                                                                                                                                                                                                                                                                                                                                                                                                                                                                                                                                                                                                                                                                                                                                                                                                                                                                                                                                                                                                                                                                                                                                                                                                                                                                                                                                                                                                                                                                                                                                                                                                                                                                                                                                                                                                         |
| 42  | 226411013   | V. Vernicetsinestel | 1.        | Sils                                                                                                                                                                                                                                                                                                                                                                                                                                                                                                                                                                                                                                                                                                                                                                                                                                                                                                                                                                                                                                                                                                                                                                                                                                                                                                                                                                                                                                                                                                                                                                                                                                                                                                                                                                                                                                                                                                                                                                                                                                                                                                                           |
| 43. |             | Dr. V. Raju         |           | V. Com (Aut. prop                                                                                                                                                                                                                                                                                                                                                                                                                                                                                                                                                                                                                                                                                                                                                                                                                                                                                                                                                                                                                                                                                                                                                                                                                                                                                                                                                                                                                                                                                                                                                                                                                                                                                                                                                                                                                                                                                                                                                                                                                                                                                                              |
| 44  | 2269/40121  | B. Nagendry         | 12 -      | B. Nagendra                                                                                                                                                                                                                                                                                                                                                                                                                                                                                                                                                                                                                                                                                                                                                                                                                                                                                                                                                                                                                                                                                                                                                                                                                                                                                                                                                                                                                                                                                                                                                                                                                                                                                                                                                                                                                                                                                                                                                                                                                                                                                                                    |
| 45  | 23695A0105  | K. Bhogari          |           | Bhosepper'                                                                                                                                                                                                                                                                                                                                                                                                                                                                                                                                                                                                                                                                                                                                                                                                                                                                                                                                                                                                                                                                                                                                                                                                                                                                                                                                                                                                                                                                                                                                                                                                                                                                                                                                                                                                                                                                                                                                                                                                                                                                                                                     |
| 46  | 2369SA012S  | N. Steekandh Naik   |           |                                                                                                                                                                                                                                                                                                                                                                                                                                                                                                                                                                                                                                                                                                                                                                                                                                                                                                                                                                                                                                                                                                                                                                                                                                                                                                                                                                                                                                                                                                                                                                                                                                                                                                                                                                                                                                                                                                                                                                                                                                                                                                                                |
| 497 | 23695A0128  | B. windleuner rails | 7.1       | wind                                                                                                                                                                                                                                                                                                                                                                                                                                                                                                                                                                                                                                                                                                                                                                                                                                                                                                                                                                                                                                                                                                                                                                                                                                                                                                                                                                                                                                                                                                                                                                                                                                                                                                                                                                                                                                                                                                                                                                                                                                                                                                                           |
| 48  | 23695Aou8   | P. L. fanty games   | /         | r. Russ                                                                                                                                                                                                                                                                                                                                                                                                                                                                                                                                                                                                                                                                                                                                                                                                                                                                                                                                                                                                                                                                                                                                                                                                                                                                                                                                                                                                                                                                                                                                                                                                                                                                                                                                                                                                                                                                                                                                                                                                                                                                                                                        |
| 49  | 23695 1015  | 1. Nithun           | 2.186     | - make g                                                                                                                                                                                                                                                                                                                                                                                                                                                                                                                                                                                                                                                                                                                                                                                                                                                                                                                                                                                                                                                                                                                                                                                                                                                                                                                                                                                                                                                                                                                                                                                                                                                                                                                                                                                                                                                                                                                                                                                                                                                                                                                       |
| 50  | 22691A0105  | Y. Aswini           |           | y Aswini                                                                                                                                                                                                                                                                                                                                                                                                                                                                                                                                                                                                                                                                                                                                                                                                                                                                                                                                                                                                                                                                                                                                                                                                                                                                                                                                                                                                                                                                                                                                                                                                                                                                                                                                                                                                                                                                                                                                                                                                                                                                                                                       |
| 51  | 269 AU125   | P. Parathora        | aray of 1 | P. Darthan                                                                                                                                                                                                                                                                                                                                                                                                                                                                                                                                                                                                                                                                                                                                                                                                                                                                                                                                                                                                                                                                                                                                                                                                                                                                                                                                                                                                                                                                                                                                                                                                                                                                                                                                                                                                                                                                                                                                                                                                                                                                                                                     |
| 52  | 23697100    | C-Akhila            |           | Ribbtu                                                                                                                                                                                                                                                                                                                                                                                                                                                                                                                                                                                                                                                                                                                                                                                                                                                                                                                                                                                                                                                                                                                                                                                                                                                                                                                                                                                                                                                                                                                                                                                                                                                                                                                                                                                                                                                                                                                                                                                                                                                                                                                         |
| 53  | 2269140118  | M. likithe          | Ja T      | M Likitha                                                                                                                                                                                                                                                                                                                                                                                                                                                                                                                                                                                                                                                                                                                                                                                                                                                                                                                                                                                                                                                                                                                                                                                                                                                                                                                                                                                                                                                                                                                                                                                                                                                                                                                                                                                                                                                                                                                                                                                                                                                                                                                      |
| Sq  | 23695A014   | F T. Franth         |           | <b>B</b>                                                                                                                                                                                                                                                                                                                                                                                                                                                                                                                                                                                                                                                                                                                                                                                                                                                                                                                                                                                                                                                                                                                                                                                                                                                                                                                                                                                                                                                                                                                                                                                                                                                                                                                                                                                                                                                                                                                                                                                                                                                                                                                       |
|     | E)/ ( 4.5)  |                     | right se  |                                                                                                                                                                                                                                                                                                                                                                                                                                                                                                                                                                                                                                                                                                                                                                                                                                                                                                                                                                                                                                                                                                                                                                                                                                                                                                                                                                                                                                                                                                                                                                                                                                                                                                                                                                                                                                                                                                                                                                                                                                                                                                                                |
|     |             | MC V AS A DAY       |           |                                                                                                                                                                                                                                                                                                                                                                                                                                                                                                                                                                                                                                                                                                                                                                                                                                                                                                                                                                                                                                                                                                                                                                                                                                                                                                                                                                                                                                                                                                                                                                                                                                                                                                                                                                                                                                                                                                                                                                                                                                                                                                                                |
|     |             | . Talle to the term | -         | . 2452 1 5232 5                                                                                                                                                                                                                                                                                                                                                                                                                                                                                                                                                                                                                                                                                                                                                                                                                                                                                                                                                                                                                                                                                                                                                                                                                                                                                                                                                                                                                                                                                                                                                                                                                                                                                                                                                                                                                                                                                                                                                                                                                                                                                                                |
|     | ,* x - 1    | - 4 1 11 1 1 1 1    | 100       | and the second second                                                                                                                                                                                                                                                                                                                                                                                                                                                                                                                                                                                                                                                                                                                                                                                                                                                                                                                                                                                                                                                                                                                                                                                                                                                                                                                                                                                                                                                                                                                                                                                                                                                                                                                                                                                                                                                                                                                                                                                                                                                                                                          |
| _   |             |                     | 2 17 19   | and a super-                                                                                                                                                                                                                                                                                                                                                                                                                                                                                                                                                                                                                                                                                                                                                                                                                                                                                                                                                                                                                                                                                                                                                                                                                                                                                                                                                                                                                                                                                                                                                                                                                                                                                                                                                                                                                                                                                                                                                                                                                                                                                                                   |
| -   |             | 7.7.4               | f.,       | n Article Committee of the committee of  |
|     | ,           |                     | M. Jane   | 3 7 1 3 6 7 1 1 1 1 1 1 1 1                                                                                                                                                                                                                                                                                                                                                                                                                                                                                                                                                                                                                                                                                                                                                                                                                                                                                                                                                                                                                                                                                                                                                                                                                                                                                                                                                                                                                                                                                                                                                                                                                                                                                                                                                                                                                                                                                                                                                                                                                                                                                                    |
|     |             |                     | A         | 7                                                                                                                                                                                                                                                                                                                                                                                                                                                                                                                                                                                                                                                                                                                                                                                                                                                                                                                                                                                                                                                                                                                                                                                                                                                                                                                                                                                                                                                                                                                                                                                                                                                                                                                                                                                                                                                                                                                                                                                                                                                                                                                              |
|     |             | 1                   | 8.1       |                                                                                                                                                                                                                                                                                                                                                                                                                                                                                                                                                                                                                                                                                                                                                                                                                                                                                                                                                                                                                                                                                                                                                                                                                                                                                                                                                                                                                                                                                                                                                                                                                                                                                                                                                                                                                                                                                                                                                                                                                                                                                                                                |
|     | N. c.       | abot at a de        | 1115 120  | LIVER WEST TO THE REST OF THE                                                                                                                                                                                                                                                                                                                                                                                                                                                                                                                                                                                                                                                                                                                                                                                                                                                                                                                                                                                                                                                                                                                                                                                                                                                                                                                                                                                                                                                                                                                                                                                                                                                                                                                                                                                                                                                                                                                                                                                                                                                                                                  |
| 4   |             | 2 J                 | 1-1-1     | 124                                                                                                                                                                                                                                                                                                                                                                                                                                                                                                                                                                                                                                                                                                                                                                                                                                                                                                                                                                                                                                                                                                                                                                                                                                                                                                                                                                                                                                                                                                                                                                                                                                                                                                                                                                                                                                                                                                                                                                                                                                                                                                                            |
|     |             | )                   |           |                                                                                                                                                                                                                                                                                                                                                                                                                                                                                                                                                                                                                                                                                                                                                                                                                                                                                                                                                                                                                                                                                                                                                                                                                                                                                                                                                                                                                                                                                                                                                                                                                                                                                                                                                                                                                                                                                                                                                                                                                                                                                                                                |
|     | 21          | <i>i</i> 12         | (         |                                                                                                                                                                                                                                                                                                                                                                                                                                                                                                                                                                                                                                                                                                                                                                                                                                                                                                                                                                                                                                                                                                                                                                                                                                                                                                                                                                                                                                                                                                                                                                                                                                                                                                                                                                                                                                                                                                                                                                                                                                                                                                                                |
|     |             | - 2                 | * # 1     |                                                                                                                                                                                                                                                                                                                                                                                                                                                                                                                                                                                                                                                                                                                                                                                                                                                                                                                                                                                                                                                                                                                                                                                                                                                                                                                                                                                                                                                                                                                                                                                                                                                                                                                                                                                                                                                                                                                                                                                                                                                                                                                                |
|     |             |                     |           |                                                                                                                                                                                                                                                                                                                                                                                                                                                                                                                                                                                                                                                                                                                                                                                                                                                                                                                                                                                                                                                                                                                                                                                                                                                                                                                                                                                                                                                                                                                                                                                                                                                                                                                                                                                                                                                                                                                                                                                                                                                                                                                                |
| 7   |             |                     |           |                                                                                                                                                                                                                                                                                                                                                                                                                                                                                                                                                                                                                                                                                                                                                                                                                                                                                                                                                                                                                                                                                                                                                                                                                                                                                                                                                                                                                                                                                                                                                                                                                                                                                                                                                                                                                                                                                                                                                                                                                                                                                                                                |
|     |             |                     |           | 10000                                                                                                                                                                                                                                                                                                                                                                                                                                                                                                                                                                                                                                                                                                                                                                                                                                                                                                                                                                                                                                                                                                                                                                                                                                                                                                                                                                                                                                                                                                                                                                                                                                                                                                                                                                                                                                                                                                                                                                                                                                                                                                                          |
|     |             |                     | -         | 10.21                                                                                                                                                                                                                                                                                                                                                                                                                                                                                                                                                                                                                                                                                                                                                                                                                                                                                                                                                                                                                                                                                                                                                                                                                                                                                                                                                                                                                                                                                                                                                                                                                                                                                                                                                                                                                                                                                                                                                                                                                                                                                                                          |
|     |             |                     |           |                                                                                                                                                                                                                                                                                                                                                                                                                                                                                                                                                                                                                                                                                                                                                                                                                                                                                                                                                                                                                                                                                                                                                                                                                                                                                                                                                                                                                                                                                                                                                                                                                                                                                                                                                                                                                                                                                                                                                                                                                                                                                                                                |
|     | 7.5;        | 1                   |           |                                                                                                                                                                                                                                                                                                                                                                                                                                                                                                                                                                                                                                                                                                                                                                                                                                                                                                                                                                                                                                                                                                                                                                                                                                                                                                                                                                                                                                                                                                                                                                                                                                                                                                                                                                                                                                                                                                                                                                                                                                                                                                                                |
|     |             |                     |           |                                                                                                                                                                                                                                                                                                                                                                                                                                                                                                                                                                                                                                                                                                                                                                                                                                                                                                                                                                                                                                                                                                                                                                                                                                                                                                                                                                                                                                                                                                                                                                                                                                                                                                                                                                                                                                                                                                                                                                                                                                                                                                                                |