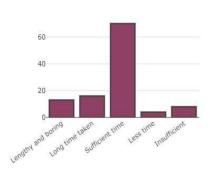

#### **Event details:**

The Builders Club under the Department of Civil Engineering have organized an Awareness Program on "Road Safety: Role of Road User" on 27th July 2024 from 04:00 pm to 05:00 pm in the Auditorium of Madanapalle Institute of Technology and Science (MITS). The event began with the opening speech by Dr. Priyam Nath Bhowmik (FIC- Builders' Club). Later, Dr. Dipankar Roy (HOD, Civil Engineering & ASCE Faculty Advisor) addressed the gathering followed by the speech of Dr. Thulasiram Naidu. The session started at 04:00 pm with a prior briefing about the resource person of the day by A. Vyshnavi (Member, Builders Club). The session was very good and the Auditorium was occupied to its almost to its fullest. The total count of the participants was 138 from the entire College (MITS). The Awareness Program was supported by the respected management of MITS, Madanapalle. The session maintained the expected quality from the resource person, and was open to discuss queries of the participants. The session was extended for 5 mins and ended at 05: 05 pm. The session was concluded and followed by vote of thanks given by Dr. Priyam Nath Bhowmik, Assistant Professor, Department of Civil Engineering. We are extremely thankful to MITS institution and management, Principal MITS for their continuous support to make this event a sparkling successful one.